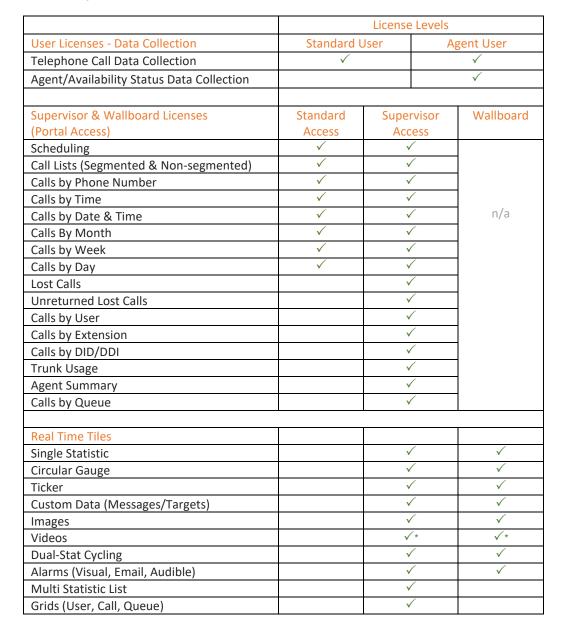

### **User Licenses - Data Collection**

To use the Dimensions call analytics features, all users on the system must be monitored so that a complete breakdown of call traffic can be created. Each user on the communications platform needs to be licensed as either a Standard or Agent User for data collection:

### Internal & External Call Traffic

**Call Segment Tracking** 

Call Information, Including:

- DID
- Group/Queue
- Caller ID
- Contact Name, Durations (Ring, Talk, Hold)

All Call Traffic (as per Standard User)

Agent stats on User & Queue Tiles

Agent Status Information, Including:

- Login / Logout Tracking (at Queue Level)
- Time On Duty
- Wrap-up Time

# Supervisor Licenses – Portal Access

Access to the Dimensions portal to view reports/wallboards/dashboards requires a supervisor account:

#### **Standard Access**

#### Reports:

- · Calls by Number
- Call Lists (Segmented)
- Call Lists (Non-segmented)
- Calls by Time
- Calls by Date & Time
- Calls by Day
- · Calls by Week

**Customizable Reports** 

Chart & Table Views

Workspace Collaboration & Sharing

Report Scheduling with link delivery by email

#### **Supervisor Access**

Access to Real-Time Wallboard & Dashboard Interfaces

**Extended Report Access:** 

- Calls by DID
- Calls by Queue
- Agent Summary
- Lost Calls
- Unreturned Lost Calls
- Calls by User
- Calls by Agent
- Calls by Extension
- Trunk Usage

## **Wallboard Access**

#### Tile Support:

- Single Stat
- Dual-Stat Cycling
- Circular Gauge
- Ticker
- Video
- Image

#### Configurable Alarms:

- Flash Tiles
- Change Color
- Full Screen
- Send Emails

4801 S Lakeshore Dr, #201, Tempe AZ 85282 (+1) 888 927 4671 7 Digital Park, Salford Quays, Manchester M50 1DR (+44) 161 786 4350